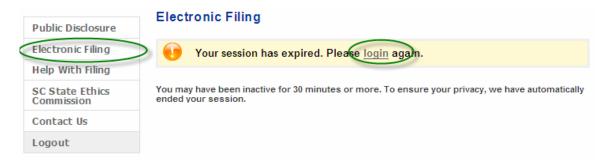

### SESSION EXPIRED

Your session will expire after 30 minutes of inactivity. When your session expires, the system automatically logs you out of your session. To login to your account, you can use the link provided in the center of the page or click on 'Electronic Filing' from the menu on the left.