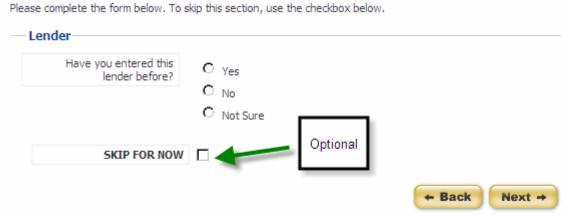

### **Step 1** - Select if you have entered this lender before.

Option: If you do not have any loans to enter at this time, mark the checkbox next to 'Skip for Now' to move on to the next section.

**Step 2** - Click 'Next' when you are finished making your selections.

A. If you selected **No**, then complete the information on the page. Fields marked with an asterisk (\*) are required.

| *Lender Name                                    |                      |                          |
|-------------------------------------------------|----------------------|--------------------------|
|                                                 |                      |                          |
| *Address                                        |                      |                          |
| *City                                           |                      |                          |
| *State                                          | •                    |                          |
|                                                 |                      |                          |
|                                                 | ncluded in the amou  | t of your contributions. |
| 1                                               | ncluded in the amou  | t of your contributions. |
| n<br>Ioan proceeds will be ii                   | ncluded in the amoun | t of your contributions. |
| n<br>Ioan proceeds will be in<br>*Date Received | ncluded in the amoun | t of your contributions. |