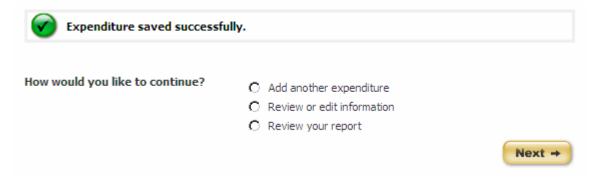

For every expenditure, after you click 'Save' you will see a message that the expenditure was saved successfully. To continue, select add another expenditure, continue to loans, or review or edit the information you have already entered and click 'Next'.

| Expenditure saved successfully. |                                                                                                                  |
|---------------------------------|------------------------------------------------------------------------------------------------------------------|
| How would you like to continue? | <ul> <li>C Add another expenditure</li> <li>C Continue to Loans</li> <li>C Review or edit information</li> </ul> |