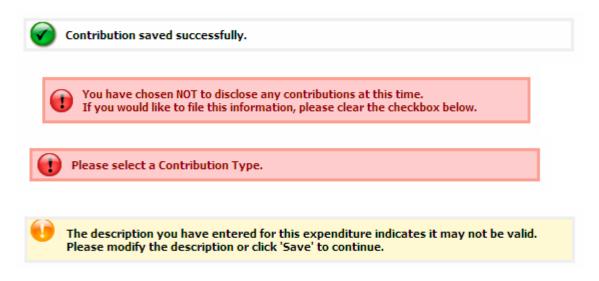

### STATUS NOTIFICATIONS

Throughout the application you will receive messages at the top of your screen. These messages will appear when:

- you complete a step successfully
- you miskey information or leave a required item empty
- you enter information that may not be valid or acceptable

The error messages will help direct you to correct your mistake. The warning messages will ask you to verify the information you have entered and allow you to modify the information if necessary.

Examples are shown below:

If you have entered a description that is questionable, you will see a warning message at the top of your screen indicating that the description you have entered may not be valid.

The description you have entered for this expenditure indicates it may not be valid. Please modify the description or click 'Save' to continue.

Review the description and make any changes necessary and click 'Save' to continue. Invalid descriptions include bequest, contribution, donation, endowment, gift, miscellaneous, misc, and others that are similar.