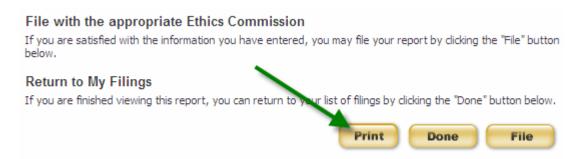

| Saved          | 2008, April 10th   | Original | Edit       | Delete |
| 07/03/2007    | Filed          | 2008, January 10th | Original | Amend      |        |

You will be asked if you are sure you want to the delete the report. Click 'Delete' to delete the report or 'Cancel' to keep the report and return to your account page.



If you choose to delete the report, you will see a confirmation message that the report was deleted successfully. Click 'Continue' to return to your account page.

🕜 Report was deleted successfully. Please click 'Continue' to return to your account.

Continue

Version 1.01.01 Page 57 of 68

# PRINTING A REPORT

You can print a filed or unfiled copy of your report at any time. To print your report, click 'Print' at the bottom of any of the review tab pages.



The report will be shown in a print layout (see next page). Scroll down the page to preview the print layout and click 'Print' to print your report. Click 'Go Back' if you do not want to print your report and return to the report review.

### Ballot Measure Campaign Disclosure: Review

### 2008, July 10th Report Review

| Committee:     | BM 62907        |
|----------------|-----------------|
| Election Date: | 05/01/2007      |
| Filing Type:   | Original, Filed |

### Demographic Information

123 Main Street Columbia, SC 29205 County: Richland 803.777.7777

### Purpose

Purpose

## Report Type

2008, July 10th

| Contributions                                    | This Period | Election Cycle |
|--------------------------------------------------|-------------|----------------|
| A1. Ind