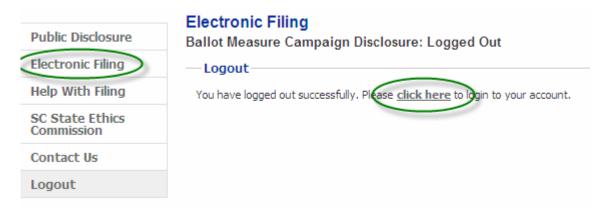

| Edit/Amend                                                                        | Delete    |
| Contact Us                                                                                                                              | Current Filin                                          | gs Archiv<br>Filing                                 | Report                              | LICCLIVII         | View<br>Original                             | Edit/Amend<br>Amend                                                               | Delete    |

When you have successfully logged out of the system you will see a message indicating that you have logged out. You can login again using the link on the page or by selecting Electronic Filing from the menu on the left.