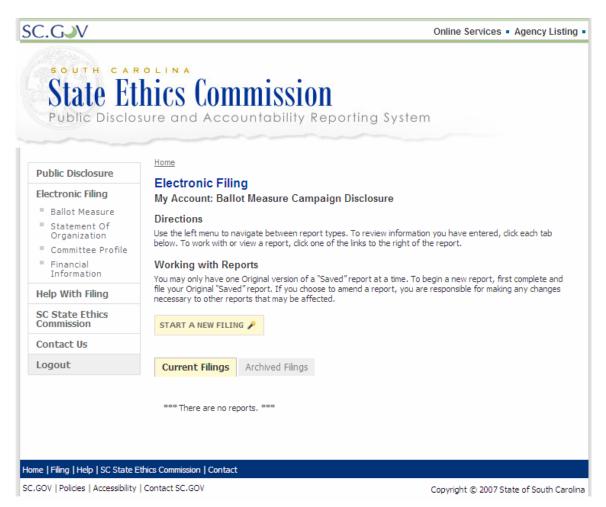

#### Directions

Use the left menu to navigate between report types. To review information you have entered, click each tab below. To work with or view a report, click one of the links to the right of the report.

#### Working with Reports

You may only have one Original version of a "Saved" report at a time. To begin a new report, first complete and file your Original "Saved" report. If you choose to amend a report, you are responsible for making any changes necessary to other reports that may be affected.

| START A       | NEW FILING       | P                |          |            |        |
|---------------|------------------|------------------|----------|------------|--------|
| Current Filin | <b>gs</b> Archiv | ed Filings       |          |            |        |
| Date Filed    | Filing<br>Type   | Report Type      | View     | Edit/Amend | Delete |
| Not Filed     |                  | 2008, April 10th | Original | Edit       | Delete |