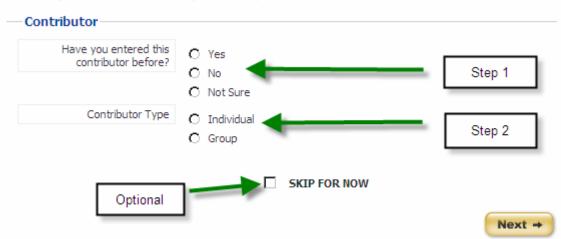

# **CONTRIBUTIONS**

You may begin entering contributions you have received, by following the steps outlined below:

Please complete the form below. To skip this section, use the checkbox below.

- **Step 1 -** Select whether or not you have entered this contributor in this system before.
- **Step 2** Select if this contribution is from an individual or a group.
- Option: If you do not have any contributions to enter at this time, mark the checkbox next to 'Skip for Now' to move on to the next section.
- **Step 3 -** Click 'Next' when you are finished making your selections.

A. If you selected **No** and **Individual**, then complete the information on the page. Fields marked with an asterisk (\*) are required.

- **Step 1 -** Enter the contributor's first name, middle initial, last name, suffix, mailing address, city, state, zip code and occupation
- Step 2 -Enter the type of contribution received, the amount of the contribution and<br/>the date the contribution was received. If you enter an In-Kind<br/>Contribution, a matching In-Kind Expenditure must be entered.

**Step 3 -** Once you have entered all of the required information, click 'Save' to save this contribution.

B. If you selected **No** and **Group**, then complete the information on the page. Fields marked with an asterisk (\*) are required.