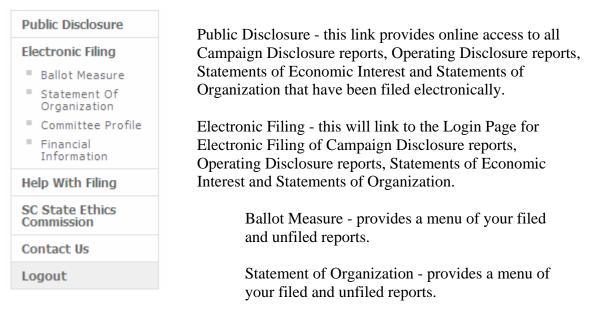

### NAVIGATION

Once you have logged in to your account, you are able to navigate through the various sections of the South Carolina State Ethics Commission Public Disclosure and Accountability Reporting System by using the menu on the left of each page.

Committee Profile - here you can change the committee contact information.

Financial Information - here you can change the committee financial information (savings and checking account numbers and bank location).

Help with Filing - this link will provide access to a glossary of terms and the user guides for filing reports online.

SC State Ethics Commission - direct link to the SC State Ethics Commission website.

Contact Us - provides information on how to contact the SC State Ethics Commission and who to contact for questions regarding specific topics.

Logout - this will end your session and close your account.